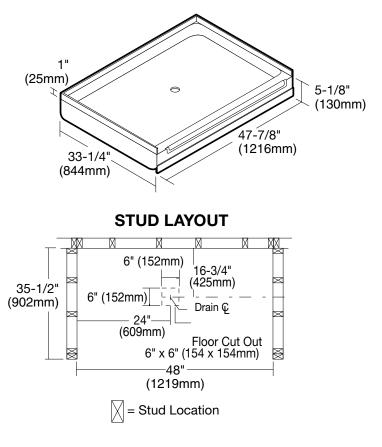

American Standard

Style That Works Better

# ACRYLUX<sup>™</sup> 48" x 34" SHOWER BASE HIGH GLOSS

## ACRYLUX 48" x 34" SHOWER BASE

## □ 4834Y1.ST SHOWER BASE

#### **Product Features:**

- High-gloss acrylic-capped ABS with fiberglass reinforcement
- Single threshold
- Integral three-sided, tiling/water retention flange
- Textured bottom

### Nominal Dimensions:

47-7/8" x 33-1/4" x 5-1/8" (1216 x 845 x 130mm)

#### For use with:

- 4834Y1.SW Shower Wall Set
- Base can also be installed without Acrylux wall set

#### Compliance Certifications -Meets or Exceeds the Following Specifications:

- ANSI Z124.2 for Plastic Showers
- ASTM E162 for Flammability
- NFPA 258 for Smoke Density